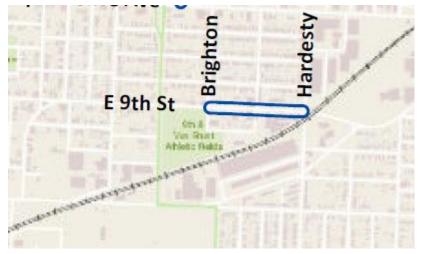

#### Area 3

• Replace 1,525 LF of 6-inch CIP water main with 8-inch DIP water main along East 9th Street between Hardesty Avenue and Brighton Avenue

Area 4

• Replace 1,600 LF of 6-inch CIP water main with 8-inch DIP water main along North Belmont Boulevard between St. John Avenue and Smart Avenue