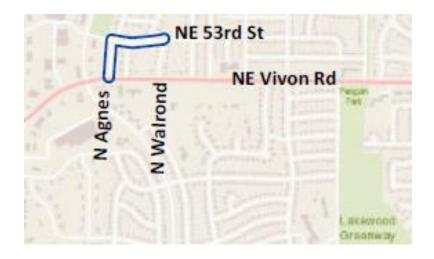

#### Area 1

- Replace 540 LF of 6-inch CIP water main with 8inch DIP water main along Agnes Avenue between Northeast Vivion Road and Northeast 53rd Street
- Replace 800 LF of 6-inch CIP water main with 8inch DIP water main along NE 53rd Street between North Agnes Avenue and North Walrond Avenue