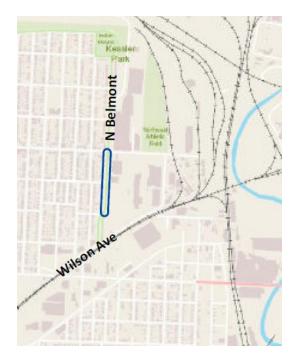

#### Area 3

• Replace 1,525 LF of 6-inch CIP water main with 8-inch DIP water main along East 9th Street between Hardesty Avenue and Brighton Avenue

Area 4

• Replace 1,600 LF of 6-inch CIP water main with 8-inch DIP water main along North Belmont Boulevard between St. John Avenue and Smart Avenue