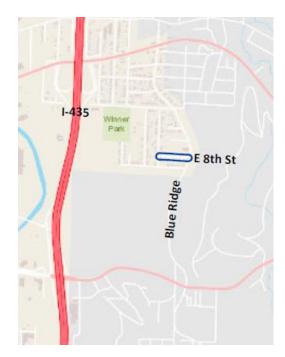

#### Area 5

• Replace 800 LF of 6-inch CIP water main with 8inch DIP water main along East 8th Street between Blue Ridge Boulevard and Lewis Avenue