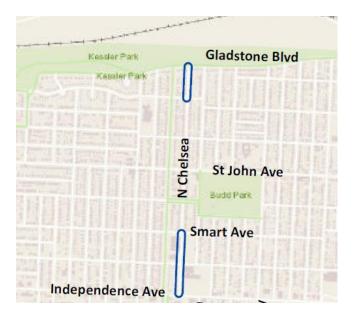

#### Area 2

- Replace 760 LF of 6-inch CIP water main with 8inch DIP water main along Chelsea Avenue between Gladstone Boulevard to Sunrise Drive
- Replace 1,440 LF of 6-inch CIP water main with 8-inch DIP water main along Chelsea Avenue between Smart Avenue and Independence Avenue

#### Area 3

• Replace 1,525 LF of 6-inch CIP water main with 8-inch DIP water main along East 9th Street between Hardesty Avenue and Brighton Avenue

Area 4

• Replace 1,600 LF of 6-inch CIP water main with 8-inch DIP water main along North Belmont Boulevard between St. John Avenue and Smart Avenue